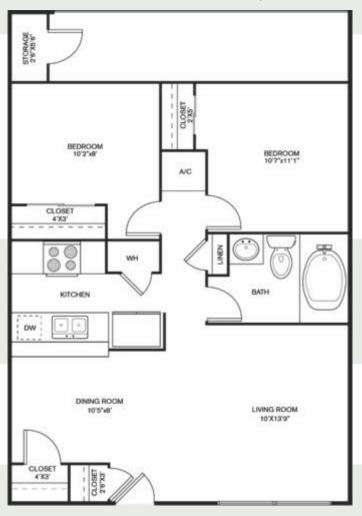

#### **FLOOR PLAN TYPES**

1 Bedroom / 1 Bath - 670 Sq. Ft.

2 Bedroom / 1 Bath - 770 Sq. Ft.

#### **FLOOR PLAN TYPES**

1 Bedroom / 1 Bath - 670 Sq. Ft.

2 Bedroom / 1 Bath - 770 Sq. Ft.

<sup>\*</sup>Square footage is approximate. Actual floor plans may vary.