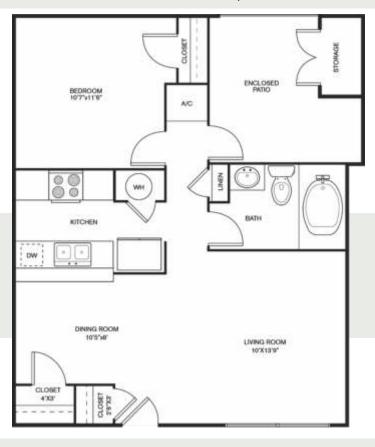

#### **FLOOR PLAN TYPES**

1 Bedroom / 1 Bath - 670 Sq. Ft.

2 Bedroom / 1 Bath - 770 Sq. Ft.

#### **FLOOR PLAN TYPES**

1 Bedroom / 1 Bath - 670 Sq. Ft.

2 Bedroom / 1 Bath - 770 Sq. Ft.

<sup>\*</sup>Square footage is approximate. Actual floor plans may vary.